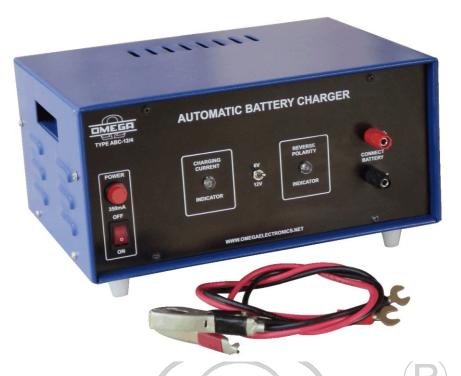

## **AUTOMATIC BATTERY CHARGER** (THYRISTORISED CONTROLLED)

OMEGA TYPE -ABC-12/4

OMEGATYPE ABC-12/4 Automatic Battery Charger is Solid State Thyristorised Controlled Battery Charger, designed keeping in mind high technical reliability & full protection against short circuit, over voltage & under voltage cut out, reverse polarity, current limit etc.

## **SPECIFICATIONS**

01 OUTPUT VOLTAGE :6/12 V 02 OUTPUTCURRENT :4AMP 03 POWER REQUIREMENT: 230VAC ± 10% at 50 Hz

## **BUILT IN PROTECTIONS**

- 01 SHORT CIRCUIT
- 02 OVER VOLTAGE CUTOUT
- 03 UNDER VOLTAGE CUTOUT
- 04 REVERSE POLARITY
- 05 CURRENTLIMIT
- 06 / Mains ON/OFF switch, Fuse and Jewel light.
- 07 Strongly supported by detailed Operating Instructions.
- 08 Weight : 3 Kg. (Approx.)
- : W290 x H 160 x D 230 09 Dimension