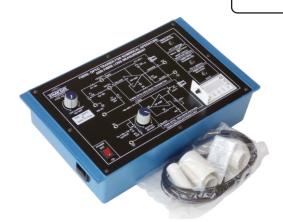

#### **FEATURES**

The trainer consists of the following built-in parts:

- 01 IC regulated D.C. power supply.
- 02 Fibre-Optic Analogue Transmitter @ 660nm
- 03 Fibre-Optic Analogue Transmitter @ 850nm
- 04 Fibre-Optic Receiver.
- 05 One-metre PMMA Fibre patch cord.
- 06 Five-metre PMMA Fibre patch cord.
- 07 In-line SMA adaptor.
- 08 Two potentiometer to vary forward current of LED in Transmitter & current of phototransistor in receiver.
- 09 SPDT switch for selecting wavelengths 660nm and 850nm.
- 10 NA JIG with scale marked on it to measure length.

- 11 Mandrel.
- 12 NA measuring Scale to measure width of Fibre Optic's LED.
- 13 Adequate no of other electronic components.
- 14 Mains ON/OFF switch, Fuse and Jewel light.
- 15 The unit is operative on 230V ±10% at 50Hz A.C. Mains.
- 16 Good Quality, reliable terminal/sockets are provided at appropriate places on panel for connections / observation of waveforms.
- 17 Strongly supported by detailed Operating Instructions, giving details of Object, Theory, Design procedures, Report Suggestions and Book References.