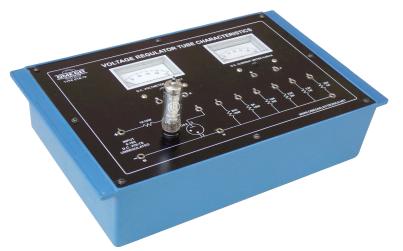

## VOLTAGE REGULATOR TUBE CHARACTERISTICS (VALVE VERSION)

OMEGA TYPE ETB-79

**OMEGA TYPE ETB-79** Experimental Training Board has been designed specifically to study the characteristics of Voltage Regulator Tube.

### FEATURES

The board consists of following built-in parts:

- 01 DC Voltmeter, 65mm rectangular dial to read 0-200V, for measuring load voltages.
- 02 DC Milliammeter, 65mm rectangular dial to read 0-60mA, for measuring load current.
- 03 Valve fixed on panel with 9 pin valve base.
- 04 Necessary load provided on the front panel.
- 05 Adequate no. of other electronic components.
- 06 Adequate no. of patch cords stackable from rear both ends 4mm spring loaded plug length 50cm.
- 07 Good quality, reliable terminal/sockets are provided at appropriate places on panel for connections/ observation of waveforms.
- 08 Strongly supported by detailed Operating Instructions, giving details of Object, Theory, Design procedures, Report Suggestions and Book References.
- 09 Weight : 1.900 Kg. (Approx.)
- 10 Dimension : W 340 x H125 x D210