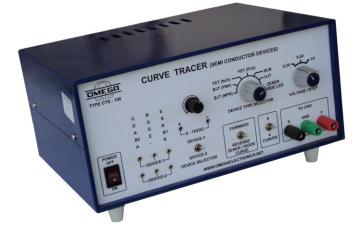

## **CURVE TRACER** (SEMICONDUCTOR DEVICES) OMEGA TYPE CST-100

OMEGA TYPE CTS-100 CURVE TRACER is a state-of-the-art testing equipment. Dynamic V-I characteristics of a wide range of semiconductor devices - NPN & PNP Transistor, FET, SCR, UJT, Diode, Zener Diode and LED can be displayed on an oscilloscope. The automatic features are the result of sophisticated internal circuitry based on CMOS and linear integrated circuits. The test procedure is fast and simple. Two inputs are provided to enable comparison of two similar devices. Equipment manufacturers can utilize the instrument for comparison/matching devices with standard devices. This low cost equipment is rigid enough to be used as a general purpose test equipment by hobbyists, laboratories & manufacturers.

## SPECIFICATIONS

- Semiconductor Device range:
- 01 Bipolar Transistor (NPN & PNP) 02 FET (Junction N & P Type)
- 03 SCR
- 04 UJT (N-Channel)
- 05 ZENÈR DIODE (Upto 50V Vz)
- 06 GERMANIUM & SILICON DIÓDES
- 07 LED
- 01 NUMBER OF CURVES DISPLAYED
- 02 CURRENT STEPS

03 VOLTAGE STEPS

- (a) 4/8 curves switch selectable for Bipolar Transistor and FET. (B) Single line for all other devices.
- Positive or Negative current steps generated internally for Bipolar transistors.
  - Positive or Negative voltage steps of 0.2V, 0.5V, 1V per step selectable by a band switch for FET.
- 04 INTERNAL CLOCK

## 05 OPERATING VOLTAGE

**FEATURES** 

3-07-202

- 01 Full protection of semi-conductor devices.
- 02 Full protection of internal circuitry.
- 03 Selection of Forward or Reverse characteristics for Zener diodes, diodes & LED by a switch.