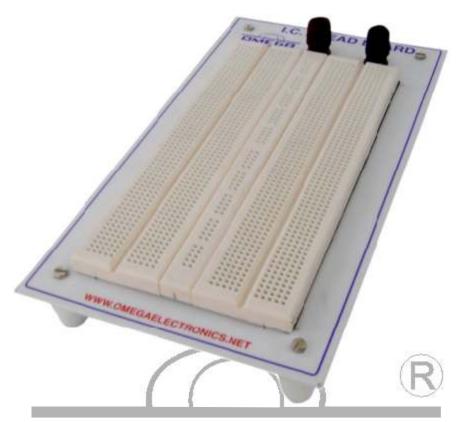

## POWER PROJECT BOARD (I.C. BREAD BOARD SYSTEMS)

OMEGA TYPE BBS-101,102 AND 103

**OMEGA TYPE BBS-101, BBS-102, BBS-103** I.C. Bread Board Systems have been designed to provide instant circuit construction without soldering on the bread board area .Learners can insert components directly on breadboard and make all interconnections as required with 24 Swg (Gauge) solid wire. Within few minutes they can complete their projects/design on the same.

Your precious IC's are not damaged & are instantly reusable, No expensive special jumpers are required. You can insert all components directly without any adapters i.e. IC's such as types 8, 14, 16, 20 or 40 pin DIP units, LSI's and all discrete components with lead diameter upto 0.56mm (24 Swg).

| S.No. |                                                                                                                                                               | OMEGATYPE |
|-------|---------------------------------------------------------------------------------------------------------------------------------------------------------------|-----------|
| 01    | Two full terminal strips, Tie points 1280, One distribution strip, Tie points 100, (total of 1380 tie/contact points) and two terminals (Binding Posts)       | BBS-101   |
| 02    | Two full terminal strips, Tie points 1280, Three distribution strips, Tie points 300 (total of 1580 tie/contact points) and three terminals (Binding Posts)   | BBS-102   |
| 03    | Two full terminal strips, Tie points 1280, Four Distribution strips,<br>Tie points 400 (total of 1680 tie/contact points) and three terminals (Binding Posts) | BBS-103   |