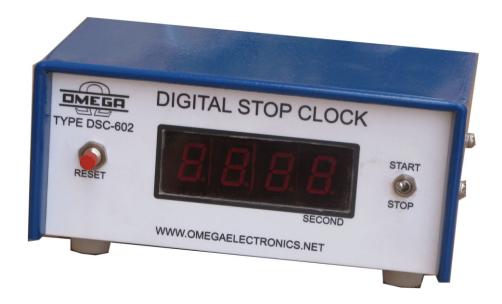

## **DIGITAL STOP CLOCK** (UP TO 999.9 SEC.)

**OMEGA TYPE DSC-602** 

OMEGA TYPE DSC-602 is a quartz controlled, 4 digit digital stop clock. It has been designed to overcome the difficulties experienced in mechanical stop clocks.

The 'START/STOP' operation is by means of mini toggle switch and 'RESET' by a push button. 'RESET' is possible only in 'STOP' mode to avoid accidental resetting while the clock is running.

## **SPECIFICATIONS**

01 START/STOP operation by means of mini toggle switch.

02 'RESET' by a push button.

03 RANGE 999.9 seconds.

04 RESOLUTION 0.1 seconds.

: ± 0.01% (Quartz controlled). 05 ACCURACY

06 DISPLAY 12.5 mm bright seven segment display.