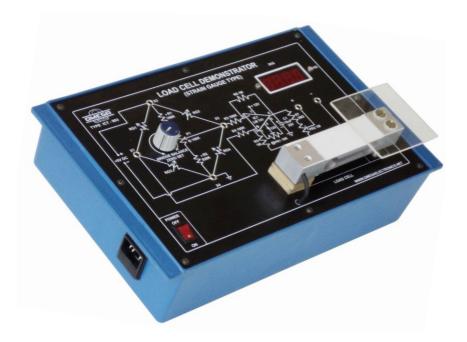

#### LOAD CELL DEMONSTRATOR

**OMEGATYPE ICT-903** 

**OMEGA TYPE ICT-903** Looking to the recent requirement of educational institutions, we have developed Omega Type ICT-903 Load Cell Demonstrator. It shows digital display of measured weight. Practical experience on this board carries great educative value for Science and Engineering Students.

### **FEATURES**

The board consists of following built in parts

- 01 ± 12V D.C. at 100mA, I.C. regulated Power Supply.
- 02 5V D.C. at 100mA, I.C. regulated Power Supply.
- 03 IC for comparision of Load Signal.
- 04 Load Cell of 3kg with 200mV output.

- 05 DPM of 3½ digit display for 3kg.
- 06 Adequate no. of other electronic components.
- 07 Mains ON/OFF switch and fuse.
- 08 The unit is operative on 230V ±10% at 50Hz A.C. Mains.
- 09 Good Quality, reliable terminal/sockets are provided at appropriate places on panel for connections/ observation of waveforms.
- 10 Strongly supported by detailed Operating Instructions, giving details of Object, Theory, Design procedures, Report Suggestions and Book References.

11 Weight : 2 Kg. (Approx)

12 Dimension : W 340 x H 125 x D 210