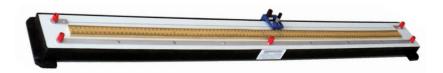

### **METER BRIDGE OMEGA TYPE MB-165**

OMEGA TYPE MB-165 Meter Bridge: One meter long with sunmica top and two gaps, One meter Constantan wire fixed by terminal, One meter wooden scale graduated in mm and cm is fixed, Terminals on plated brass strip for connection, knife edge sliding Jockey provided with terminal.