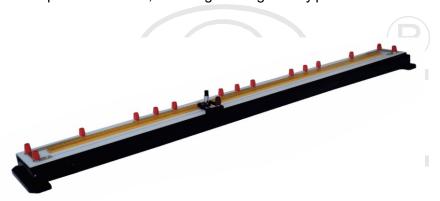

#### **OF QUALITY PRODUCT** POTENTIOMETER - 10 WIRES

OMEGA TYPE POT-185 Potentiometer: The laminated base with 10 wires of, constantan wire connected in series to give effective length of ten meter, with Plated brass strips. One meter wood scale is also fixed on base. Jockey:- All metal, sliding over a guide provides maximum smooth movement. All the 10 sharp pencil spring loaded contacts are given separately. An transparent perpex pointer helps in reading the raised scale.