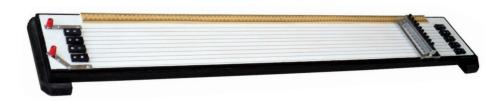

#### **CAREY FOSTER'S BRIDGE**

**OMEGATYPE CFB-182** Carey Foster's Bridge: One meter long with sunmica top and Four gaps. One meter constantan wire fixed by terminals, One meter wooden scale graduated in mm and cm is fixed, Terminals on plated strip for connection, knife edge sliding Jockey provided with terminal.